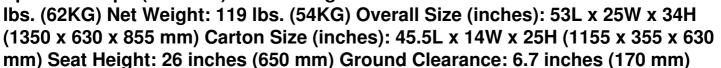

DB10 TAO USA KIDS 110CC Motocross Dirt Bike - Green 10"

PHONE: 0844 35 80 603

Speed: 30 mph (50 KM/H) Gross Weight: 136

EMAIL: jay@wickeddistribution.com